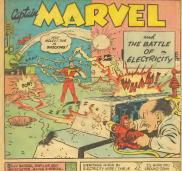

## CAPT, MARVEL YOU MEAN HE DIVES AMONG THE TRUE ANCIENT DAYS INDERWORLD YES, MY SON ! DARK PIT OF EVIL. WHERE HE SPAWNS AND PLOTS ALL THE CRIWES THAT PLASUE. ALL THESE BAD GODS BUT TODAY HE IS THE WYRST HIS ABODE GERTAIN PICKED WANLE, IN THE UNDERWORLD CAPTUR AURVEL YOU SAID IT, BOSS BETWEEN RM AND TRE POLICE, THEY KEEP BAH WILL GO TO EARTH AGAIN AND PERSONALLY LEAD THIS CRIME PRIVE ! MY CRIME THERMOMETER WILL BIT THE TOP BEFORE I'M TEROUGH ! I'LL MAKE IT NOT FOR THE UPPER WORLDERS AND CRIME WILL BOIL OVER IN A TIDAL WAVE HAAAAA! CRIME DRIVE